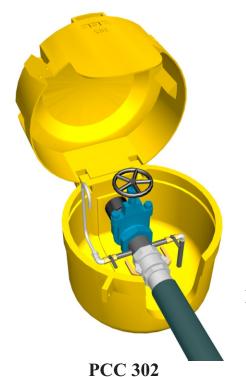

## 10 Gallon Capacity Available with 2", 3" or 4" Gate Valves, Coated steel support saddle, threads directly onto load line

## **Features:**

**UV & Corrosion** Resistant Polyethylene

Stainless Steel Bolts and Hinges

Designed to Handle Oil & Salt Water

Leaky Valves Install Inside of Unit for Safety

Sample and Siphon Valves for custom applications

Lockable Container for Security

Lightweight and Durable

**Full Port Ball Valves and Stainless Trim Available NEW-Non Freeze Ball Valve Available!** 

Western Oilfield Specialties Corp. 7108-56 Ave. Edmonton, AB Toll Free:(877)437-7733 FAX:(780)437-7792