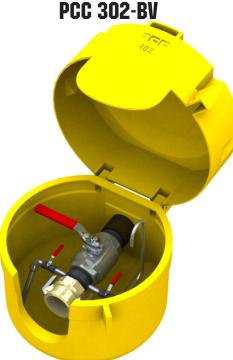

## **Features:**

**UV & Corrosion** Resistant Polyethylene

Stainless Steel Bolts and Hinges

Designed to Handle Oil & Salt Water

Leaky Valves Install Inside of Unit for Safety

Sample and Siphon Valves for custom applications

Lockable Container for Security

Lightweight and Durable

**Full Port Ball Valves and Stainless Trim Available NEW-Non Freeze Ball Valve Available!** 

Western Oilfield Specialties Corp. 7108-56 Ave. Edmonton, AB Toll Free:(877)437-7733 FAX:(780)437-7792